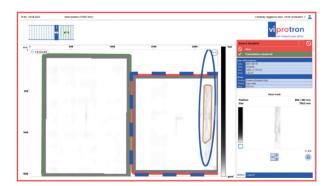

Operator view

## **SYSTEM**

- Installation can be on any furnace following the quench
- Consistent LED illumination
- Can be used as a stand alone solution or integrated into the ERP system
- Intuitive operator interface allows for clear visualization of the haze areas
- White Haze analyzing software in real time
- Different views on the results possible:
  - Real camera image
  - False color view