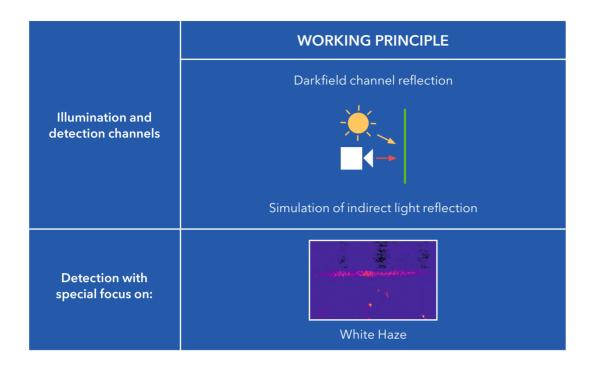

## **OBJECTIVES**

- Ensure and maintain a reliable standard for quality, related to White Haze coming from the tempering process
- Optimize your furnace parameters to achieve the wanted process stability
- Detection of White Haze areas on the glass surface allows for containment of the defect areas before further processing or sending to the customer

## **SYSTEM**

- Installation can be on any furnace following the quench
- Consistent LED illumination
- Can be used as a stand alone solution or integrated into the ERP system
- Intuitive operator interface allows for clear visualization of the haze areas
- White Haze analyzing software in real time
- Different views on the results possible:
  - Real camera image
  - False color view