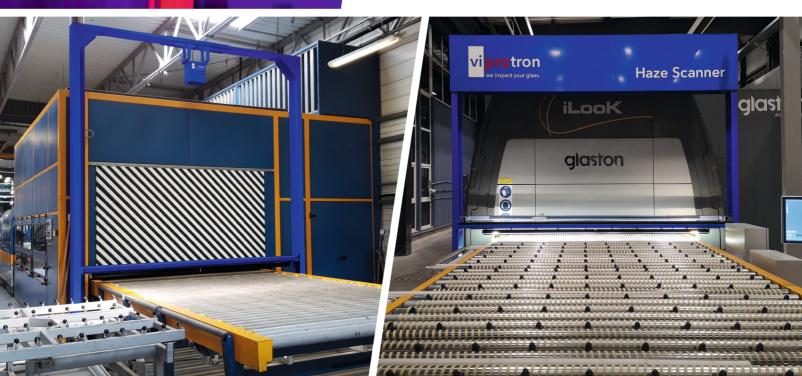

## **White Haze Scanner**

Reliable high-performance detection of White Haze on tempered glass

## **SYSTEM**

- Installation can be on any furnace following the quench
- Consistent LED illumination
- Can be used as a stand alone solution or integrated into the ERP system
- Intuitive operator interface allows for clear visualization of the haze areas
- White Haze analyzing software in real time
- Different views on the results possible:
  - Real camera image
  - False color view